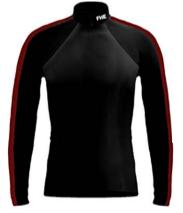

### 5. Warmup Shirt

DryFlex Lycra, Snug Fit
Black with Maroon sleeve stripe

with embroidered FHE in neck in Whte.

something similar for cold mornings!)

(WARMUP OPTIONAL but should have

Unisex XS S M L XL XXL