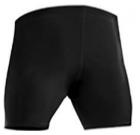

### 3. Women's Rowing Trou

(women's shorter inseam) Dryflex Lycra, Snug Fit solid Black

Women XS S M L XL XXL

(TROU REQUIRED but may be ordered here with crew logo OR elsewhere)

Men XS S M L XL XXL

QTY\_\_\_\_\_ (\$30 Each)