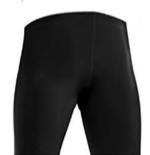

4. Men's Rowing Trou

(men's longer inseam) Dryflex Lycra, Snug Fit

QTY\_\_\_\_\_(\$30 Each)