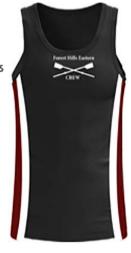

#### 1. Racing Tank (REQUIRED)

DryFlex Lycra, Snug Flt Black with White/Maroon/White side panels and embroidered logo on center chest.

Women's / Men's XS S M L XL XXL

QTY\_\_\_\_\_(\$33 Each)